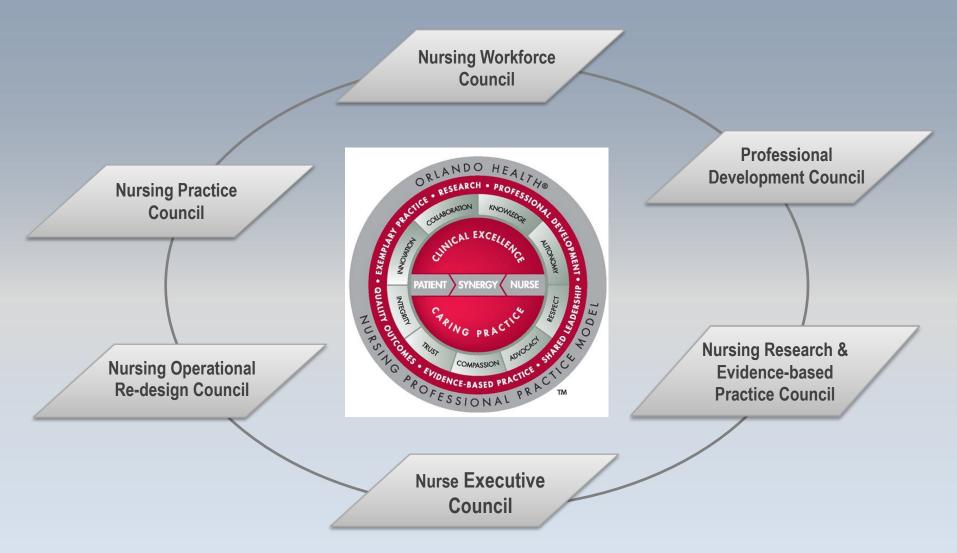

#### **Orlando Health Nursing Shared Governance Structure**

© Orlando Health 2010

# **Orlando Health Nursing Shared Governance Structure**

## **Nurse Executive Council**

• Provides strategic leadership, inspires nursing excellence, ensures safe nursing practice.

## **Nursing Practice Council**

• Drives changes in nursing practice based on evidence, influences policies and policies that affect nursing practice.

### Nursing Operational Re-design Council

 Promotes improved operational efficiencies, optimizes fiscal responsibility resulting in superior quality care and strong financial viability across all nursing areas.

### Nursing Workforce Council

• Develops, implements, and fosters a consistent, sustainable workforce plan.

#### **Professional Development Council**

 Provides strategic direction and infrastructure which promotes the professional development of nurses through the components of the nursing professional practice model.

#### Nursing Research & Evidence-based Practice Council

 Validates knowledge upon which nursing practice is based and generates new knowledge to advance the science and practice of nursing.